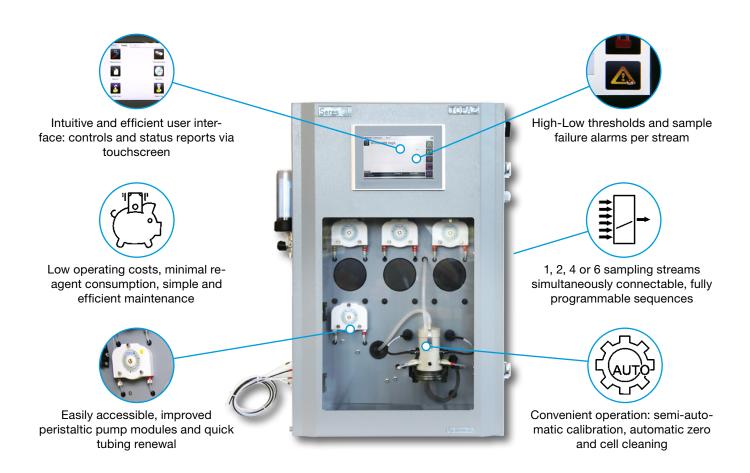

## **Topaz Analyzer Series**

Online water analyzer for the automatic monitoring of a variety of parameters.

Single parameter monitoring of aluminum, ammonium, chlorides, COD, color, fluoride, manganese, phenol, silica, total alkalinity, total hardness and total iron in different applications.

## **Topaz – The all-purpose water analyzer series.**

One platform. 4 methods. Numerous applications.

Absorption.
Colorimetry.
Potentiometry.
Titrimetry.

## **Range of Applications**

The Topaz series is an all-purpose analyzer series which meets the demand of a wide range of applications.

|                                   | Measure-<br>ment Method | Surface<br>Water | Potable<br>Water | Process<br>Water | Demin Water<br>Production | Wastewater | Effluents |
|-----------------------------------|-------------------------|------------------|------------------|------------------|---------------------------|------------|-----------|
| Topaz Aluminum                    | Colorimetry             |                  |                  |                  |                           |            |           |
| Topaz Ammonium                    | Colorimetry             |                  |                  |                  |                           |            |           |
| Topaz Chlorides                   | Potentiometry           |                  | •                |                  |                           |            |           |
| Topaz COD<br>(Permanganate Index) | Titration               | •                |                  |                  |                           |            |           |
| Topaz Color                       | Absorption              |                  |                  |                  |                           |            |           |
| Topaz Fluoride                    | Potentiometry           |                  | •                |                  |                           | •          |           |
| Topaz Iron                        | Colorimetry             |                  | •                |                  |                           | •          | •         |
| Topaz Manganese                   | Colorimetry             |                  | •                |                  |                           | •          | •         |
| Topaz Phenol                      | Colorimetry             |                  |                  |                  |                           |            |           |
| Topaz Silica                      | Colorimetry             |                  |                  |                  |                           |            |           |
| Topaz Total Alkalinity            | Titration               |                  |                  |                  |                           |            |           |
| Topaz Total Hardness              | Titration               |                  |                  |                  |                           |            |           |